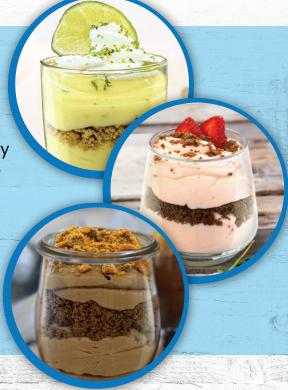

Serve Gehl's Puddings with whipped cream and other tasty mix-ins, or use as an ingredient in fruit parfaits. Easy Peezy, just take our Gehl's Vanilla pudding add lime juice, lime zest and some crushed graham crackers and voila, you have a key lime pie parfait! Or if you are the strawberry lover, use the vanilla pudding and add strawberry syrup, and a few sliced strawberries, then finish with chocolate cookies to make a strawberry vanilla parfait. If you prefer chocolate, one of our favorites is our chocolate peanut butter parfaits. You can create this with our Gehl's chocolate pudding, add peanut butter sauce, crushed oreos, and top with butterfinger pieces!