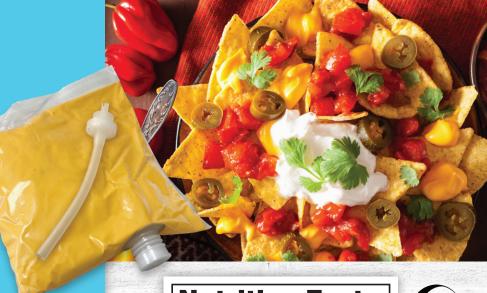

# GEHL'S PREMIUM JALAPEÑO CHEESE SAUCE WITH PUNCTURE HOSES

Item Number G05039 4/80 oz Bags

Gehl's Jalapeño Cheese Sauce is a classic blend of peppers and cheese and brings just a touch of heat to satisfy the widest range of taste buds.