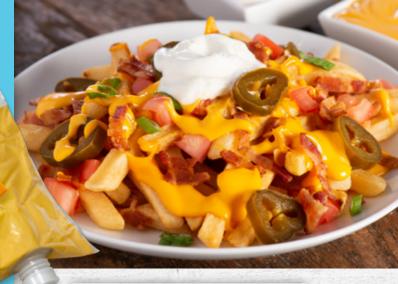

# GEHL'S JALAPEÑO CHEESE SAUCE WITH VALVES

Item Number G05040 4/80 oz Bags

Gehl's Jalapeño Cheese Sauce is a classic blend of peppers and cheese and brings just a touch of heat to satisfy the widest range of taste buds.