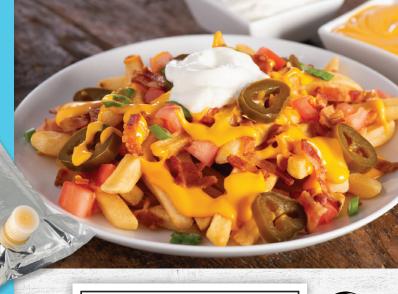

# GEHL'S PREMIUM JALAPEÑO CHEESE SAUCE

Item Number G05128 4/140 oz Bags

Gehl's Premium Jalapeño is a richer, creamier cheese sauce that features a bold blend of peppers to bring the heat!