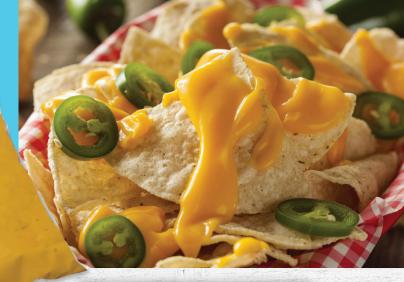

# GEHL'S 2.0 JALAPEÑO CHEESE SAUCE

Item Number G20000 6/60 oz Bags

Gehl's Jalapeño Cheese Sauce is a classic blend of peppers and cheese and brings just a touch of heat to satisfy the widest range of taste buds.