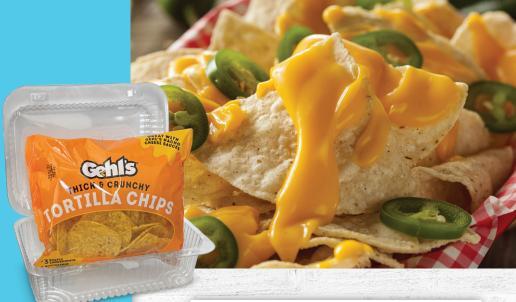

## GEHL'S 3 OZ TORTILLA CHIPS WITH PLASTIC CLAMSHELLS

Item Number G05504 30/3 oz Bags

These single serve bags of crispy, crunchy, gluten-free chips are great for those cheese "Super Fans" who layer, dip or dunk!